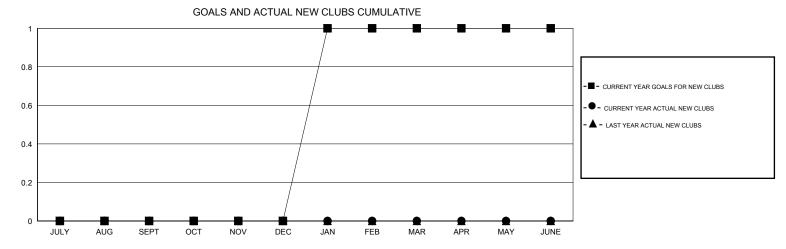

## MONTHLY MEMBERSHIP PROGRESS REPORT

District 24 B

Results as of: 3/31/2017

| DROPPED CLUBS: 3  DROPPED MEMBERS |          | 22 CLUBS OF 43 ADDED 1 OR MORE NEW MEMBERS | GENDER DISTRII<br>MALE<br>FEMALE | BUTION<br>722 (76.08%)<br>227 (23.92%) |     |
|-----------------------------------|----------|--------------------------------------------|----------------------------------|----------------------------------------|-----|
| DECEASED                          | 14       | CLICK HERE FOR CUMULATIVE  MEMBERSHIP DATA | TOTAL FAMILY UNIT MEMBERS        |                                        | 100 |
| CLUB CANCELLED OTHER              | 0<br>101 |                                            | FAMILY MEMBERS PAYING HALF 5     |                                        | 51  |
| TOTAL                             | 115      |                                            |                                  |                                        |     |