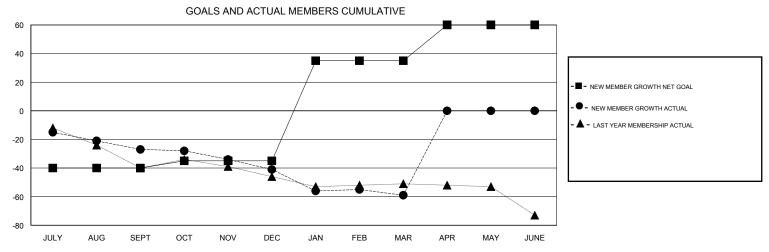

## MONTHLY MEMBERSHIP PROGRESS REPORT

District 24 B

Results as of: 3/31/2017

| DROPPED CLUBS: 3  DROPPED MEMBERS |          | 22 CLUBS OF 43 ADDED 1 OR MORE NEW MEMBERS | GENDER DISTRII<br>MALE<br>FEMALE | BUTION<br>722 (76.08%)<br>227 (23.92%) |     |
|-----------------------------------|----------|--------------------------------------------|----------------------------------|----------------------------------------|-----|
| DECEASED                          | 14       | CLICK HERE FOR CUMULATIVE  MEMBERSHIP DATA | TOTAL FAMILY UNIT MEMBERS        |                                        | 100 |
| CLUB CANCELLED OTHER              | 0<br>101 |                                            | FAMILY MEMBERS PAYING HALF 5     |                                        | 51  |
| TOTAL                             | 115      |                                            |                                  |                                        |     |