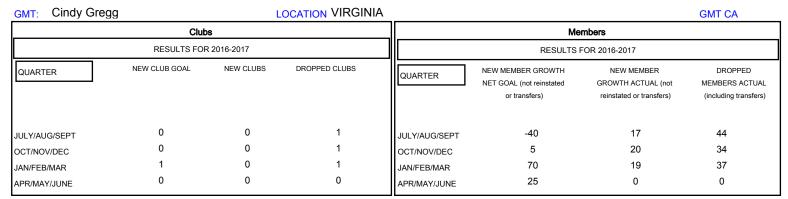

## MONTHLY MEMBERSHIP PROGRESS REPORT

District 24 B

Results as of: 3/31/2017

| DROPPED CLUBS: 3  DROPPED MEMBERS |          | 22 CLUBS OF 43 ADDED 1 OR MORE NEW MEMBERS | GENDER DISTRII<br>MALE<br>FEMALE | BUTION<br>722 (76.08%)<br>227 (23.92%) |     |
|-----------------------------------|----------|--------------------------------------------|----------------------------------|----------------------------------------|-----|
| DECEASED                          | 14       | CLICK HERE FOR CUMULATIVE  MEMBERSHIP DATA | TOTAL FAMILY UNIT MEMBERS        |                                        | 100 |
| CLUB CANCELLED OTHER              | 0<br>101 |                                            | FAMILY MEMBERS PAYING HALF 5     |                                        | 51  |
| TOTAL                             | 115      |                                            |                                  |                                        |     |